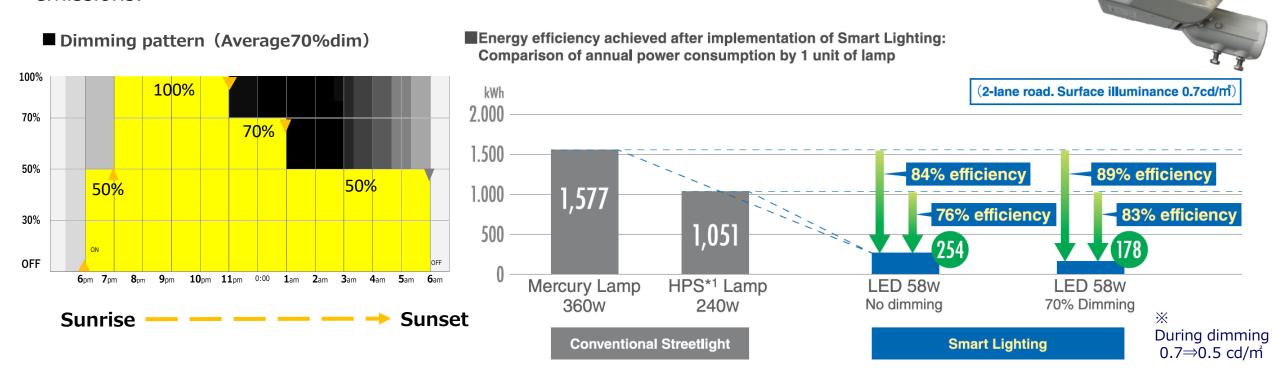

# **Dimming control: What is dimming?**

# Smart lighting to contribute to reduction of GHG emissions.

We offer advanced lighting system that significantly helps in energy savings by applying dimming control of lights to provide optimum brightness on road to match the traffic volumes and people`s activities.

### **■** Example of dimming pattern

# **Dimming control: Energy efficiency**

### Excellent energy-saving performance and CO<sub>2</sub> emission reduction

Our smart LED streetlights can reduce power consumption up to 90% compared to conventional mercury lamps. This is a significant contribution to the reduction of  $CO_2$  emissions.

The annual electricity cost saving is 85.2 million yen

if **3,000 lights** are replaced with smart lighting (average 70% dimming), from mercury lamps. 53.17 million yen cost saving from HPS lamps