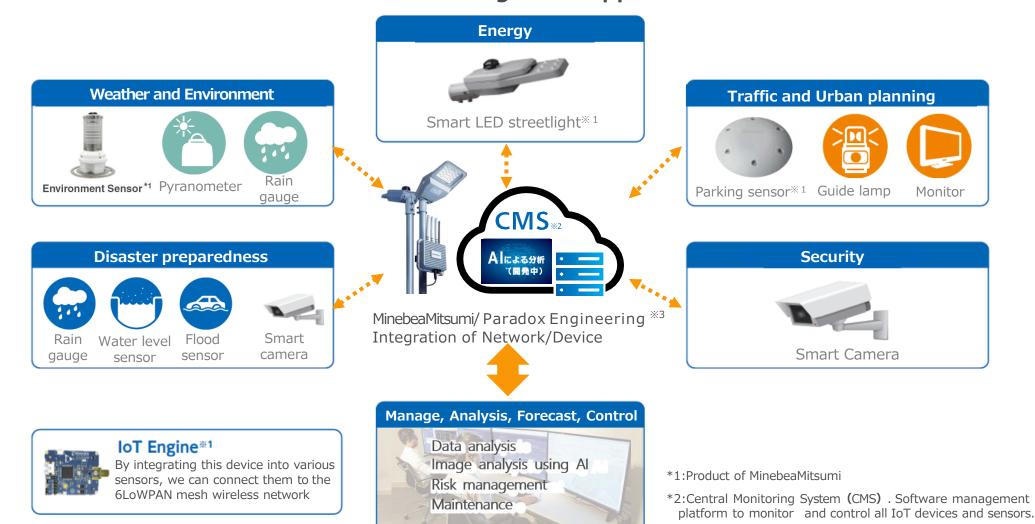

# MinebeaMitsumi Smart City Solutions

Wireless technology 6LoWPAN

③
Reduction of electricity cost =GHG emission

reduction

Efficient lighting

Uniformity and efficient lighting

MinebeaMitsumi Wireless network platform MinebeaMitsumi

- •6LoWPAN allows to connect all sorts of IoT devices to an IP network and transmit IPv6 data packets end to end across a low power wireless network.
- •Our gateway supports dual network communications: 6LoWPAN IoT sensors/devices using low volume of data packets, and high bandwidth devices such as security cameras that require high volume data packets transfer.

# **Expandability for Smart, Open Cities**

Our wireless network can be expanded by integrating additional sensors and IoT devices. This allows our valued customers to innovate and design new applications of their needs.

\*3:Paradox Engineering is a MinebeaMitsumi Group company.