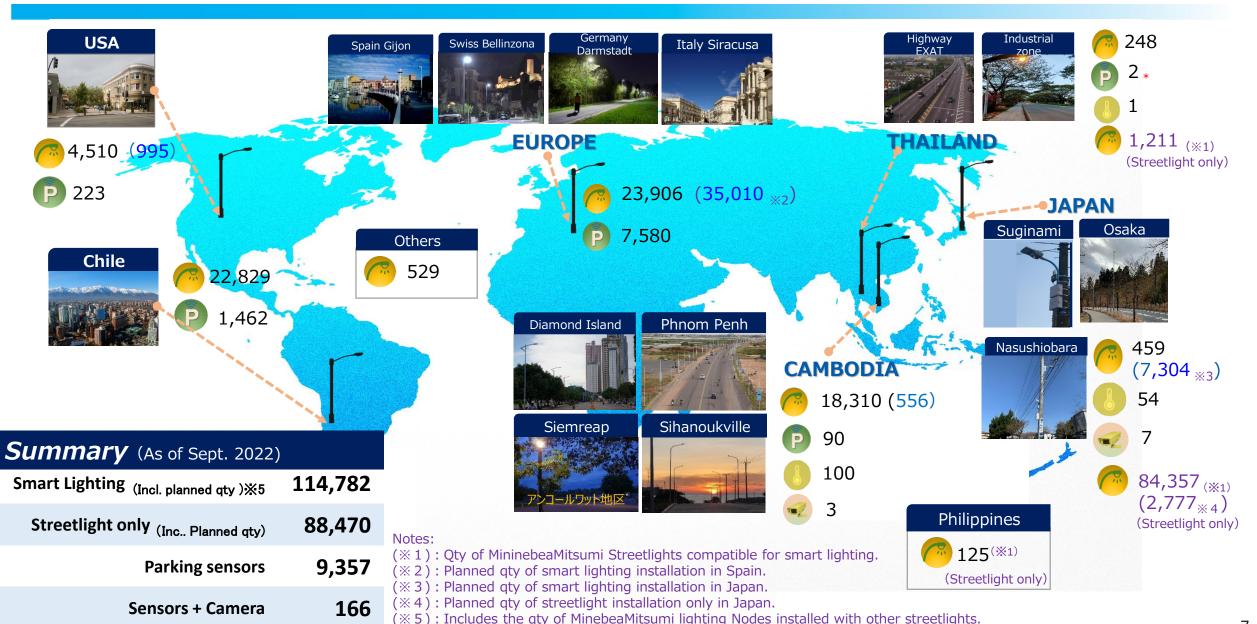

## **Worldwide Installation**

- = Installed qty
- \* = Demonstration
- ( ) = Planned installation