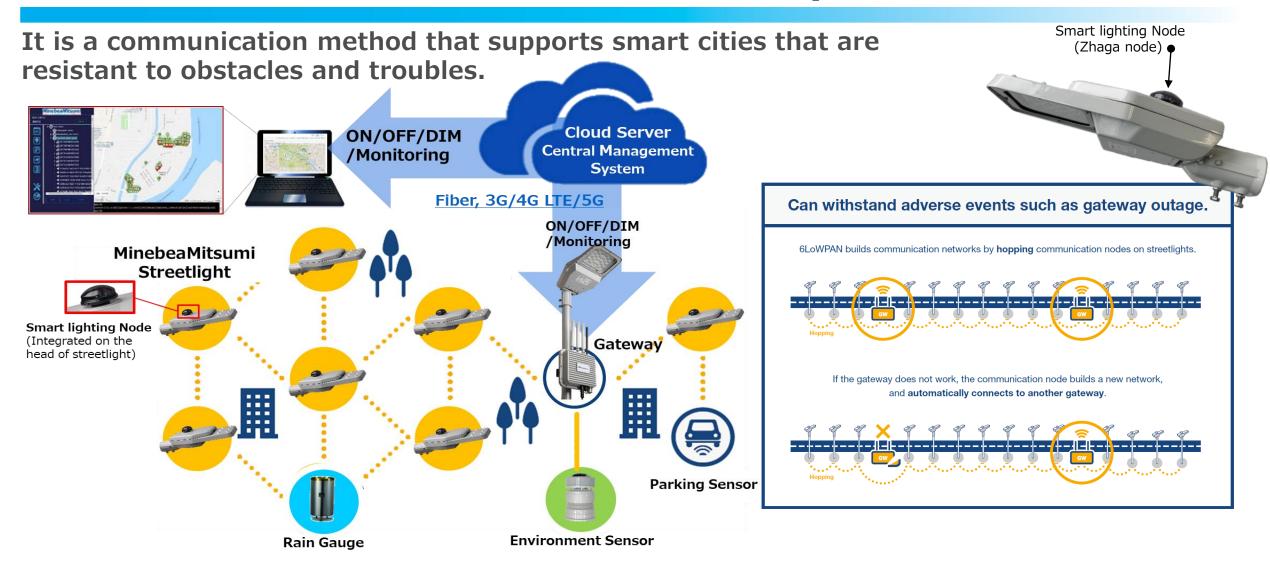

- •6LoWPAN allows to connect all sorts of IoT devices to an IP network and transmit IPv6 data packets end to end across a low power wireless network.
- •Our gateway supports dual network communications: 6LoWPAN IoT sensors/devices using low volume of data packets, and high bandwidth devices such as security cameras that require high volume data packets transfer.

# MinebeaMitsumi Smart City Solutions

Wireless technology 6LoWPAN

③
Reduction of electricity cost =GHG emission

reduction

Efficient lighting

Uniformity and efficient lighting

MinebeaMitsumi Wireless network platform MinebeaMitsumi