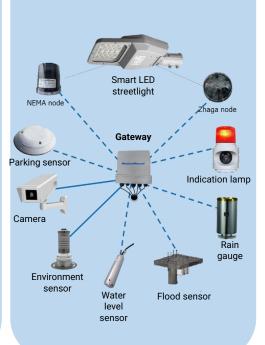

# **Expandability for Smart, Open Cities**

Our wireless network can be expanded by integrating additional sensors and IoT devices. This allows our valued customers to innovate and design new applications of their needs.

- •6LoWPAN allows to connect all sorts of IoT devices to an IP network and transmit IPv6 data packets end to end across a low power wireless network.
- •Our gateway supports dual network communications: 6LoWPAN IoT sensors/devices using low volume of data packets, and high bandwidth devices such as security cameras that require high volume data packets transfer.