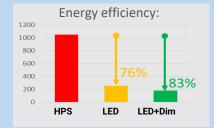

# **Dimming control: Energy efficiency**

### Excellent energy-saving performance and CO<sub>2</sub> emission reduction

Our smart LED streetlights can reduce power consumption up to 90% compared to conventional mercury lamps. This is a significant contribution to the reduction of  $CO_2$  emissions.