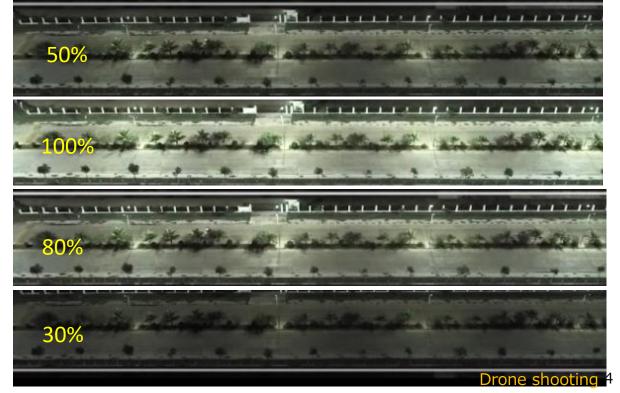

### **■** Example of dimming pattern

# Smart lighting to contribute to reduction of GHG emissions.

We offer advanced lighting system that significantly helps in energy savings by applying dimming control of lights to provide optimum brightness on road to match the traffic volumes and people`s activities.