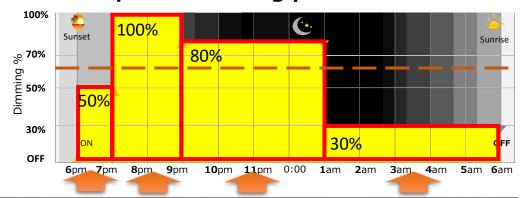

# **Dimming control: What is dimming?**

### **■** Example of dimming pattern

# Smart lighting to contribute to reduction of GHG emissions.

We offer advanced lighting system that significantly helps in energy savings by applying dimming control of lights to provide optimum brightness on road to match the traffic volumes and people`s activities.