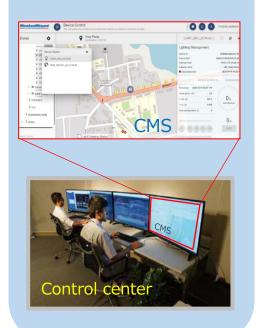

# **Dimming control: What is dimming?**

### **■** Example of dimming pattern

The annual electricity cost saving is 85.2 million yen

if **3,000 lights** are replaced with smart lighting (average 70% dimming), from mercury lamps. 53.17 million yen cost saving from HPS lamps